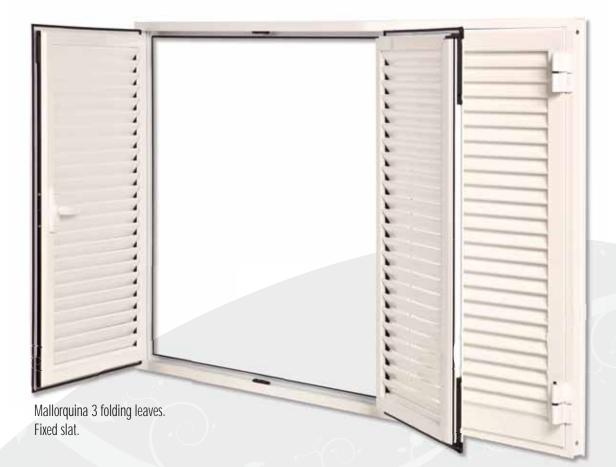

#### MALLORQUINA FOLDING LEAF

Fixed or Mobile slat

## MALLORQUINA FOLDING

We can combine fixed D-5 and mobile D-7.

Slats position detail.

Hinge detail.

\* Consult other model as long as the gap allows.