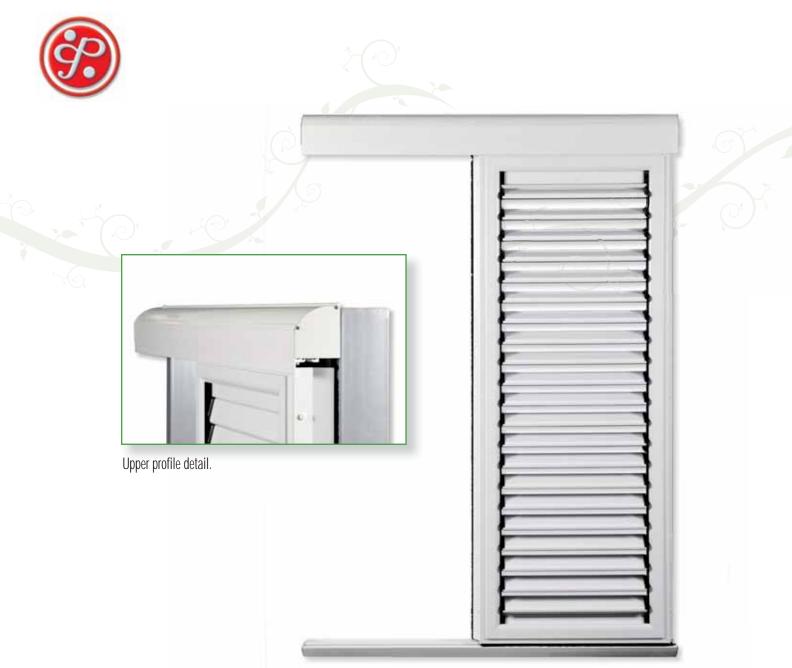

\* Consult other model as long as the gap allows.

Mallorquina model with front functional and confortable.

It allows to install fixed slats or mobile slats.