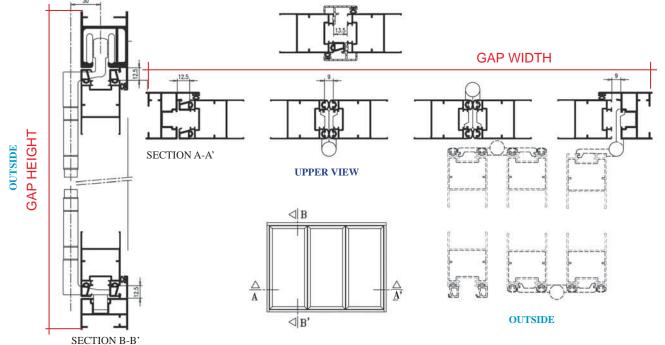

has

а

SIDE VIEW

| TECHNICAL CHARACTERISTICS |                                                             |
|---------------------------|-------------------------------------------------------------|
| Frame dimensions          | 47,5 x 54,2 mm.                                             |
| Leaf dimensions           | 40 x 55 mm.                                                 |
| Types *                   | Fixed: D-5 Aluminium.<br>Mobile: D-7 Aluminium              |
| Advisable width           | 750 mm. leaf (minimum 2 leaves)                             |
| Advisable height          | 2500 mm. leaf.                                              |
| Accesories                | White and black.                                            |
| Flashing                  | 36 mm.                                                      |
| Lower termination         | Different possibilities both with inlayed or surface guide. |

## MALLORQUINA SLIDING

Mallorquina especially designed for the outside of the facade, contributing to the edification with a stunning appearance.

Insulation detail.

UPPER VIEW (CLOSED)

UPPER VIEW (OPEN)