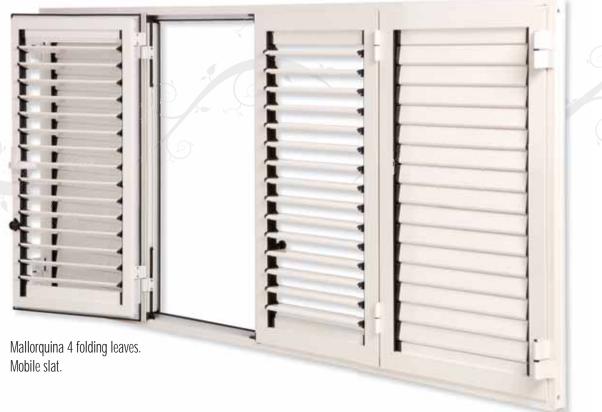

#### MALLORQUINA FOLDING LEAF

Fixed or Mobile slat

## MALLORQUINA FOLDING

We can combine fixed D-5 and mobile D-7.

Slats position detail.

Hinge detail.

\* Consult other model as long as the gap allows.