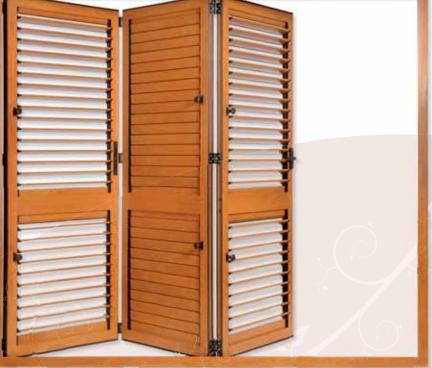

## MALLORQUINA FOLDING

We can combine fixed D-5 and mobile D-7.

Slats position detail.

Hinge detail.

\* Consult other model as long as the gap allows.