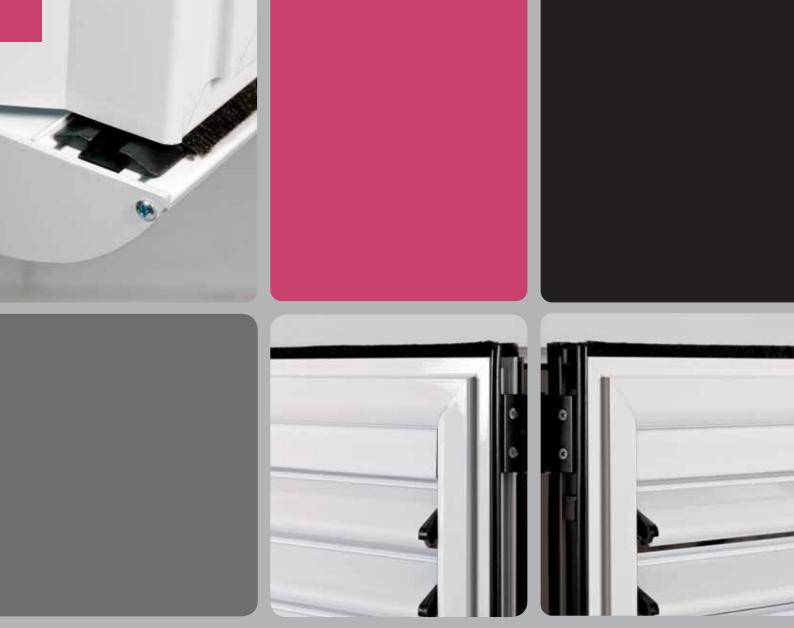

## MALLORQUINA FOLDING

We can combine fixed D-5 and mobile D-7.

Slats position detail.

Hinge detail.

\* Consult other model as long as the gap allows.

### MALLORQUINA FOLDING AND SLIDING

You can have as many leaves as you please.

Hinge detail.

Hinge detail.

This

odd sheets.

mallorquina

strong profile, moreover it allows you to have even and

has

а

SIDE VIEW

| TECHNICAL CHARACTERISTICS |                                                             |
|---------------------------|-------------------------------------------------------------|
| Frame dimensions          | 47,5 x 54,2 mm.                                             |
| Leaf dimensions           | 40 x 55 mm.                                                 |
| Types *                   | Fixed: D-5 Aluminium.<br>Mobile: D-7 Aluminium              |
| Advisable width           | 750 mm. leaf (minimum 2 leaves)                             |
| Advisable height          | 2500 mm. leaf.                                              |
| Accesories                | White and black.                                            |
| Flashing                  | 36 mm.                                                      |
| Lower termination         | Different possibilities both with inlayed or surface guide. |