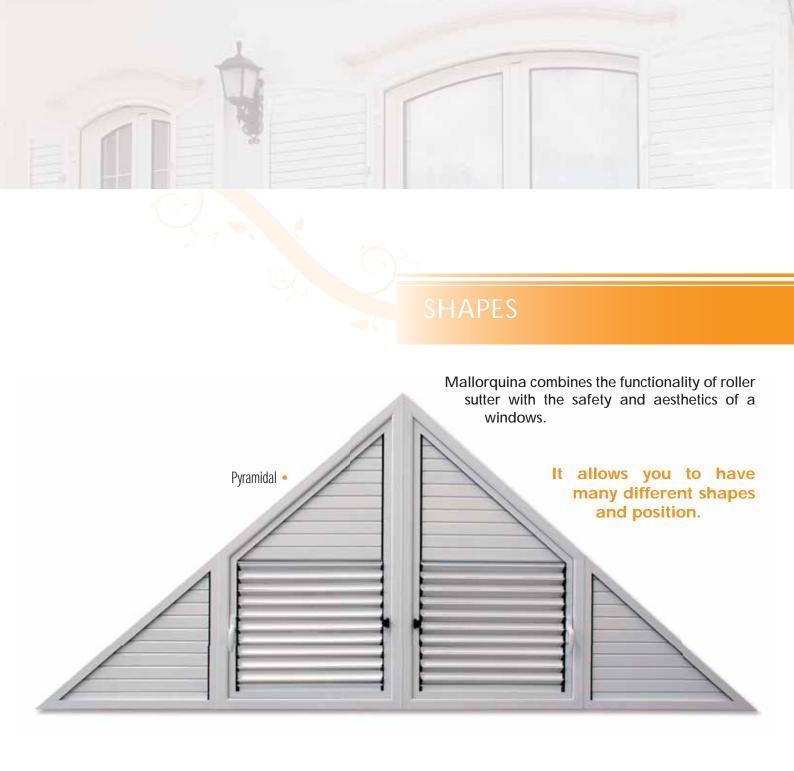

m.<br>Mobile: D-7 Aluminium.                                 |
| Advisable width           | Leaves are divided in modules of 800 mm.                                        |
| Advisable height          | 2500 mm. leaf (break though a 2 parts crossbar to install 2 mechanism or more). |
| Accesories                | White and black.                                                                |
| N° of leaves              | 1 rail:1 and 2 leaves; 2 rails: 2, 3 and 4 leaves.                              |
| Lower termination         | Different possibilities both with inlayed or surface guide.                     |

\* Consult other model as long as the gap allows.







Mallorquina model with front functional and confortable.



It allows to install fixed slats or mobile slats.













# SANALUZ



www.gimenezganga.com