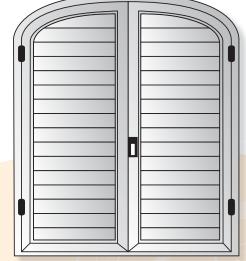

ium.<br>Mobile: D-7 Aluminium.                                 |
| Advisable width           | Leaves are divided in modules of 800 mm.                                        |
| Advisable height          | 2500 mm. leaf (break though a 2 parts crossbar to install 2 mechanism or more). |
| Accesories                | White and black.                                                                |
| N° of leaves              | 1 rail:1 and 2 leaves; 2 rails: 2, 3 and 4 leaves.                              |
| Lower termination         | Different possibilities both with inlayed or surface guide.                     |

\* Consult other model as long as the gap allows.







Mallorquina model with front functional and confortable.



It allows to install fixed slats or mobile slats.













# SANALUZ



www.gimenezganga.com