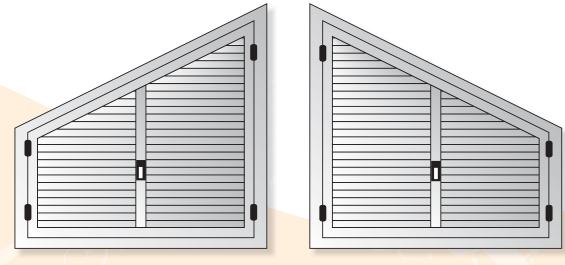

<br>Mobile: D-7 Aluminium.                                 |
| Advisable width           | Leaves are divided in modules of 800 mm.                                        |
| Advisable height          | 2500 mm. leaf (break though a 2 parts crossbar to install 2 mechanism or more). |
| Accesories                | White and black.                                                                |
| N° of leaves              | 1 rail:1 and 2 leaves; 2 rails: 2, 3 and 4 leaves.                              |
| Lower termination         | Different possibilities both with inlayed or surface guide.                     |

\* Consult other model as long as the gap allows.







Mallorquina model with front functional and confortable.



It allows to install fixed slats or mobile slats.













# SANALUZ



www.gimenezganga.com