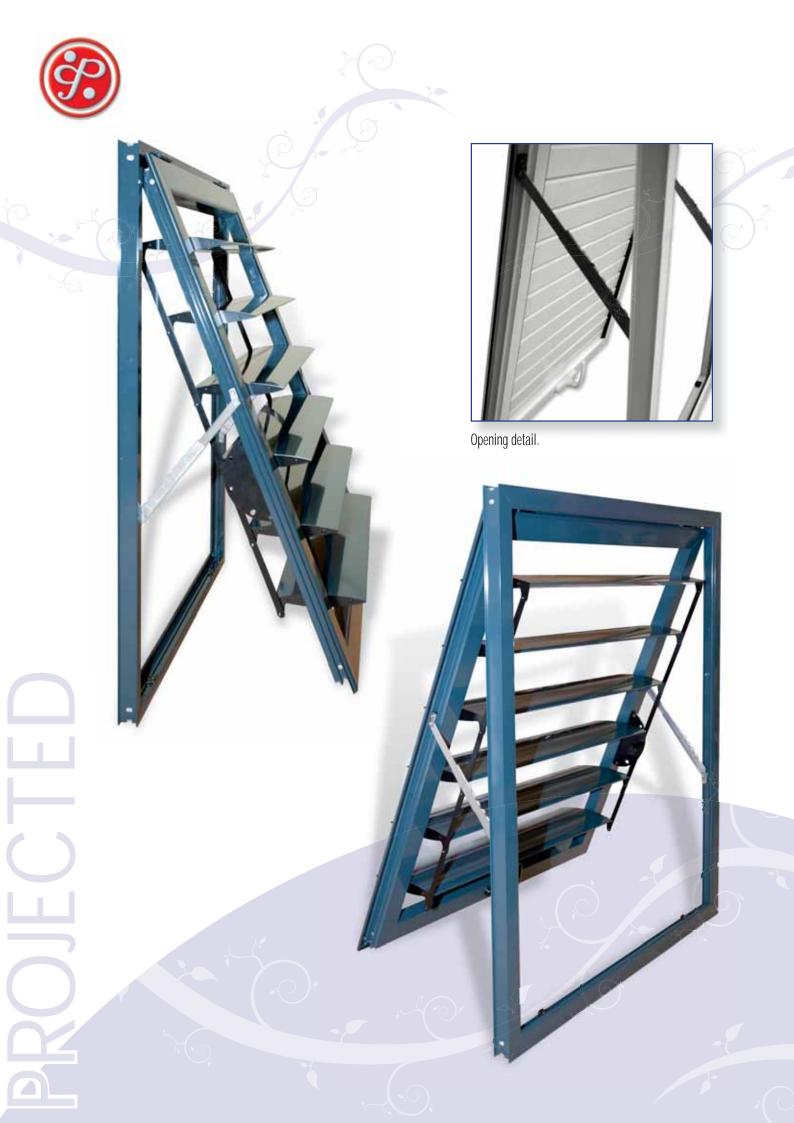

#### MALLORQUINA PROJECTED

Fixed or Mobile slat

## MALLORQUINA FOLDING

We can combine fixed D-5 and mobile D-7.

Slats position detail.

Hinge detail.

\* Consult other model as long as the gap allows.