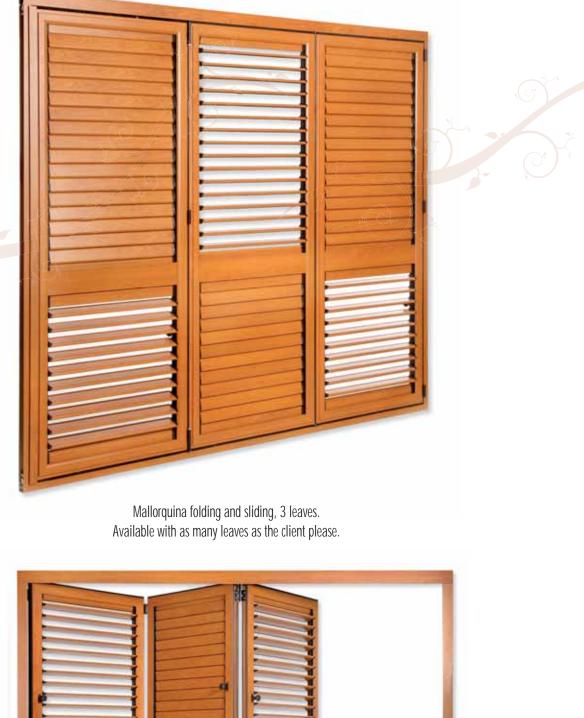

### MALLORQUINA FOLDING AND SLIDING

You can have as many leaves as you please.

Hinge detail.

Hinge detail.

This

odd sheets.

mallorquina

strong profile, moreover it allows you to have even and

has

а

SIDE VIEW

| TECHNICAL CHARACTERISTICS |                                                             |
|---------------------------|-------------------------------------------------------------|
| Frame dimensions          | 47,5 x 54,2 mm.                                             |
| Leaf dimensions           | 40 x 55 mm.                                                 |
| Types *                   | Fixed: D-5 Aluminium.<br>Mobile: D-7 Aluminium              |
| Advisable width           | 750 mm. leaf (minimum 2 leaves)                             |
| Advisable height          | 2500 mm. leaf.                                              |
| Accesories                | White and black.                                            |
| Flashing                  | 36 mm.                                                      |
| Lower termination         | Different possibilities both with inlayed or surface guide. |