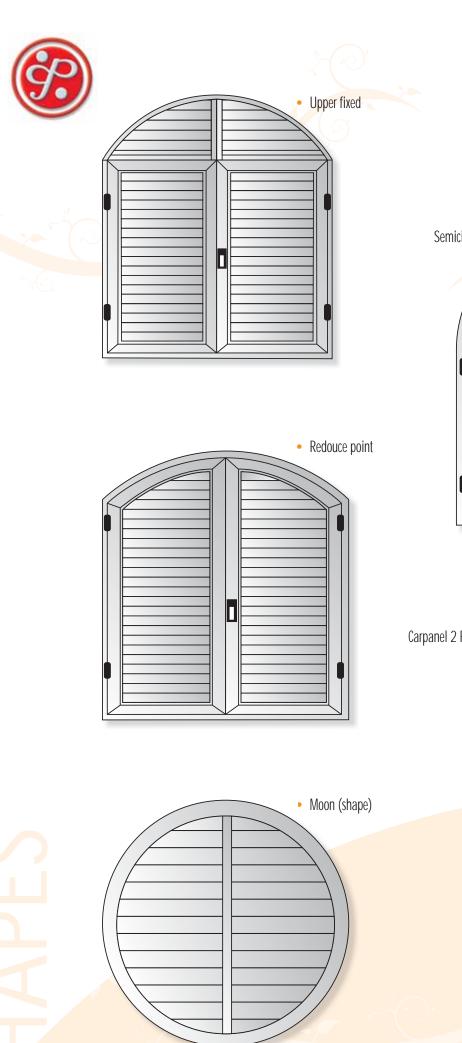

Aluminium.<br>Mobile: D-7 Aluminium.                                 |
| Advisable width           | Leaves are divided in modules of 800 mm.                                        |
| Advisable height          | 2500 mm. leaf (break though a 2 parts crossbar to install 2 mechanism or more). |
| Accesories                | White and black.                                                                |
| N° of leaves              | 1 rail:1 and 2 leaves; 2 rails: 2, 3 and 4 leaves.                              |
| Lower termination         | Different possibilities both with inlayed or surface guide.                     |

\* Consult other model as long as the gap allows.







Mallorquina model with front functional and confortable.



It allows to install fixed slats or mobile slats.













# SANALUZ



www.gimenezganga.com