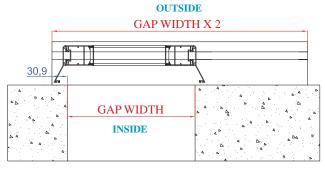

has

а

SIDE VIEW

| TECHNICAL CHARACTERISTICS |                                                             |
|---------------------------|-------------------------------------------------------------|
| Frame dimensions          | 47,5 x 54,2 mm.                                             |
| Leaf dimensions           | 40 x 55 mm.                                                 |
| Types *                   | Fixed: D-5 Aluminium.<br>Mobile: D-7 Aluminium              |
| Advisable width           | 750 mm. leaf (minimum 2 leaves)                             |
| Advisable height          | 2500 mm. leaf.                                              |
| Accesories                | White and black.                                            |
| Flashing                  | 36 mm.                                                      |
| Lower termination         | Different possibilities both with inlayed or surface guide. |