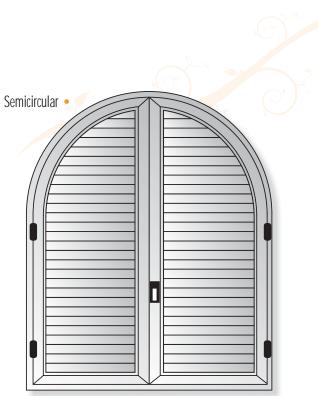

uminium.<br>Mobile: D-7 Aluminium.                                 |
| Advisable width           | Leaves are divided in modules of 800 mm.                                        |
| Advisable height          | 2500 mm. leaf (break though a 2 parts crossbar to install 2 mechanism or more). |
| Accesories                | White and black.                                                                |
| N° of leaves              | 1 rail:1 and 2 leaves; 2 rails: 2, 3 and 4 leaves.                              |
| Lower termination         | Different possibilities both with inlayed or surface guide.                     |

\* Consult other model as long as the gap allows.







Mallorquina model with front functional and confortable.



It allows to install fixed slats or mobile slats.













# SANALUZ



www.gimenezganga.com