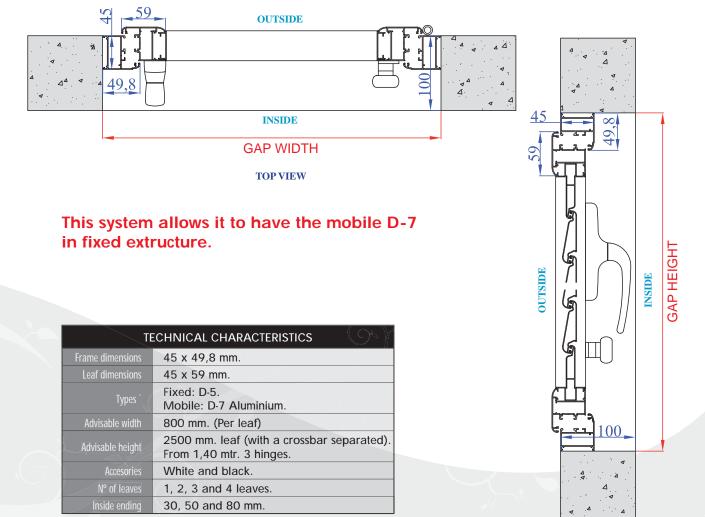

## MALLORQUINA FOLDING

We can combine fixed D-5 and mobile D-7.

Slats position detail.

Hinge detail.

\* Consult other model as long as the gap allows.

has

а

SIDE VIEW

| TECHNICAL CHARACTERISTICS |                                                             |
|---------------------------|-------------------------------------------------------------|
| Frame dimensions          | 47,5 x 54,2 mm.                                             |
| Leaf dimensions           | 40 x 55 mm.                                                 |
| Types *                   | Fixed: D-5 Aluminium.<br>Mobile: D-7 Aluminium              |
| Advisable width           | 750 mm. leaf (minimum 2 leaves)                             |
| Advisable height          | 2500 mm. leaf.                                              |
| Accesories                | White and black.                                            |
| Flashing                  | 36 mm.                                                      |
| Lower termination         | Different possibilities both with inlayed or surface guide. |