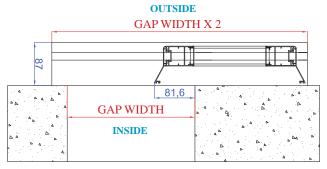

## Allows to save energy bicouse radiates the heat absorbed to the exterior of the bulding.

| TECHNICAL CHARACTERISTICS |                                                                                 |
|---------------------------|---------------------------------------------------------------------------------|
| Frame dimensions          | 47,5 mm.                                                                        |
| Leaf dimensions           | 47,5 mm.                                                                        |
| Types *                   | Fixed: D-5 Aluminium.<br>Mobile: D-7 Aluminium.                                 |
| Advisable width           | Leaves are divided in modules of 800 mm.                                        |
| Advisable height          | 2500 mm. leaf (break though a 2 parts crossbar to install 2 mechanism or more). |
| Accesories                | White and black.                                                                |
| N° of leaves              | 1 rail:1 and 2 leaves; 2 rails: 2, 3 and 4 leaves.                              |
| Lower termination         | Different possibilities both with inlayed or surface guide.                     |