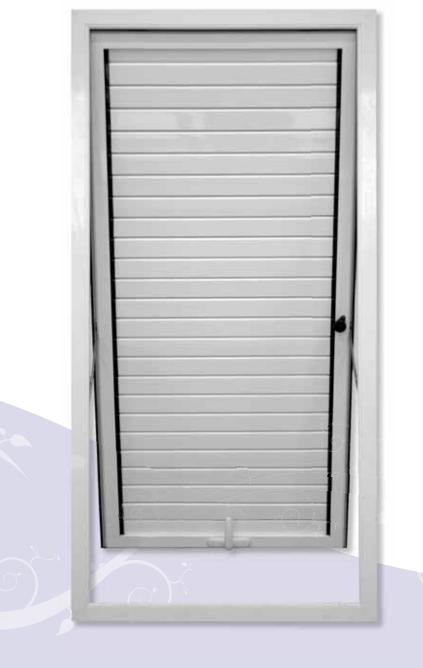

|
| Types *                   | Fixed: D-5 Aluminium.<br>Mobile: D-7 Aluminium.                                 |
| Advisable width           | Leaves are divided in modules of 800 mm.                                        |
| Advisable height          | 2500 mm. leaf (break though a 2 parts crossbar to install 2 mechanism or more). |
| Accesories                | White and black.                                                                |
| N° of leaves              | 1 rail:1 and 2 leaves; 2 rails: 2, 3 and 4 leaves.                              |
| Lower termination         | Different possibilities both with inlayed or surface guide.                     |

\* Consult other model as long as the gap allows.







Mallorquina model with front functional and confortable.



It allows to install fixed slats or mobile slats.













# SANALUZ



www.gimenezganga.com