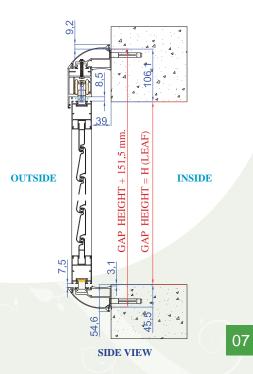

has

а

SIDE VIEW

| TECHNICAL CHARACTERISTICS |                                                             |
|---------------------------|-------------------------------------------------------------|
| Frame dimensions          | 47,5 x 54,2 mm.                                             |
| Leaf dimensions           | 40 x 55 mm.                                                 |
| Types *                   | Fixed: D-5 Aluminium.<br>Mobile: D-7 Aluminium              |
| Advisable width           | 750 mm. leaf (minimum 2 leaves)                             |
| Advisable height          | 2500 mm. leaf.                                              |
| Accesories                | White and black.                                            |
| Flashing                  | 36 mm.                                                      |
| Lower termination         | Different possibilities both with inlayed or surface guide. |